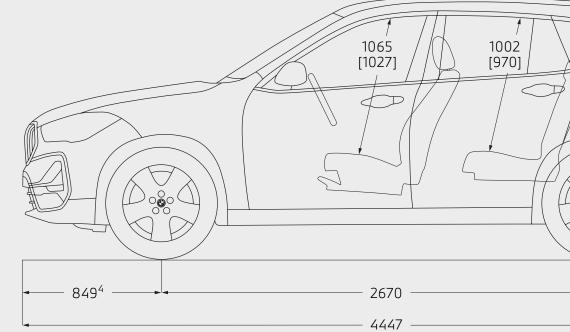

|

+ = Subject to OLEV subsidy and qualification which may be liable to change, for further details please speak to your local BMW Centre. For more information about Plug-In Hybrid Electric Vehicles please visit <u>https://www.bmw.co.uk/en/topics/discover/</u> <u>electric-and-phev/plug-in-hybrids.html</u> <sup>1</sup> = 12 months subscription from production date only, renewable thereafter for E45 per annum via the ConnectedDrive Store. <sup>2</sup> = Includes 3 year warranty. <sup>3</sup> = Available as a stand alone service. Terms and Conditions apply, find out more at <u>www.chargenow.com</u> The design of the charging cable may vary from image shown. Content correct at time of publishing. Prices subject to change.

Price



**GOODS ENTRANCE** 

# DIMENSIONS.

#### THE BMW X1.









| Length (mm) | 4447 | Height (mm)                                          | 1598 <sup>1</sup>     | Number of seats | 5    | Turning circle (m)  |
|-------------|------|------------------------------------------------------|-----------------------|-----------------|------|---------------------|
| Width (mm)  | 1821 | Width including mirrors (mm)<br>(Driver / Passenger) | 2060<br>(1035 / 1025) | Wheelbase (mm)  | 2864 | Luggage capacity (I |

# BMW PAY MONTHLY SERVICING & TRACKSTAR.

#### SERVICING MADE SIMPLE.

Planning for the road ahead has never been easier. With the BMW Pay Monthly Service Plan<sup>1</sup> you can remove the uncertainty often associated with car servicing costs by spreading them monthly, much like you would your household bills. Our Pay Monthly service plan cov