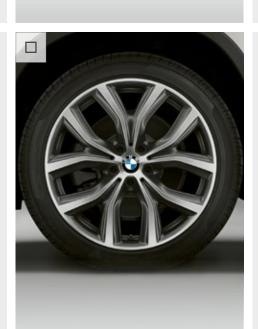

19" LIGHT ALLOY Y-SPOKE

19" light alloy Y-spoke style 580

wheels, Bicolour, 8 J x 19 with

Pack, excluding xDrive25e.

STYLE 580 WHEELS,

BICOLOUR.

225/45 R19 tyres.

18" LIGHT ALLOY Y-SPOKE STYLE 579 WHEELS, BICOLOUR.