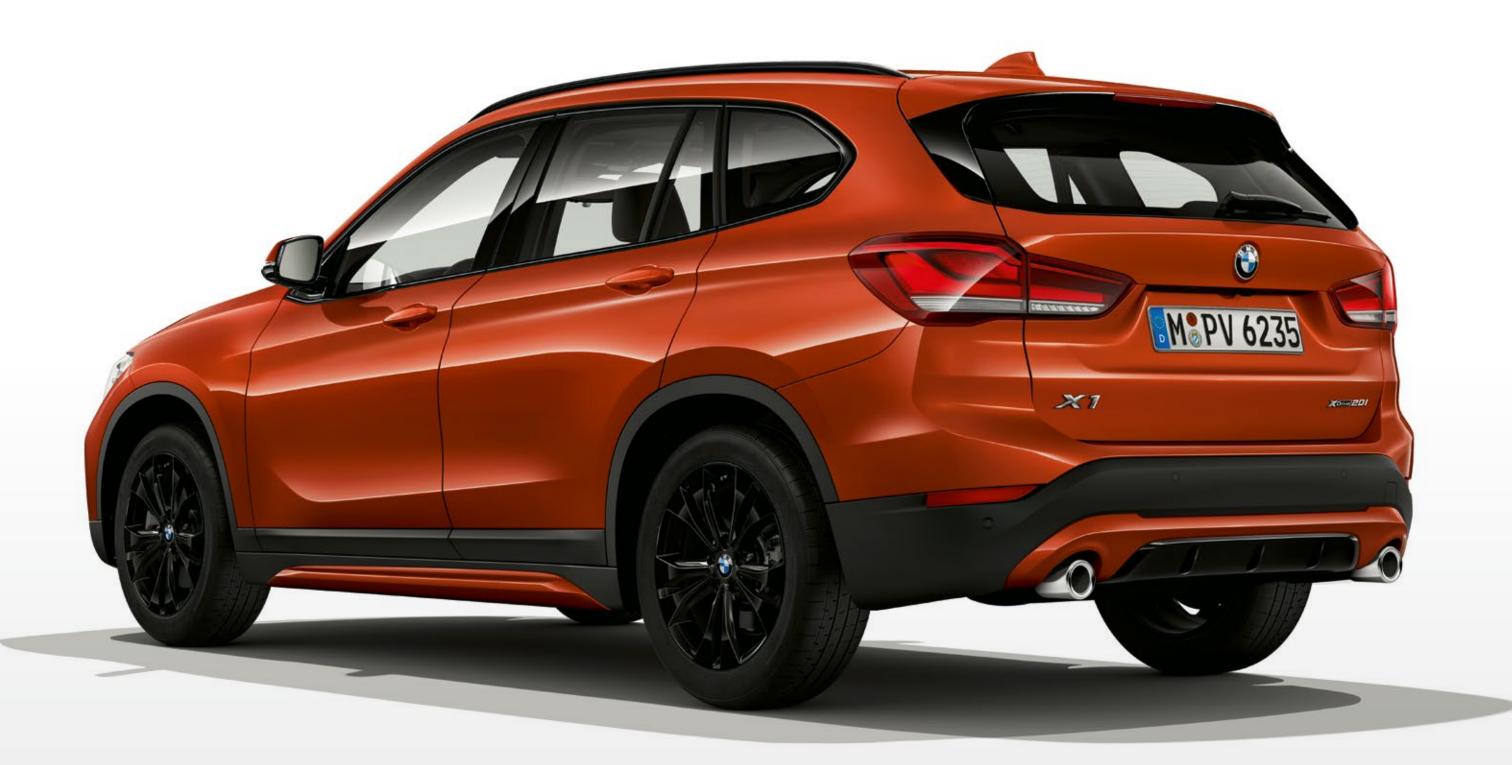

### FEATURED MODEL. BMW X1 xDRIVE20i xLINE:

BMW TwinPower Turbo four-cylinder petrol engine, 178hp (131kW), 19" light alloy Y-spoke style 580 wheels in Bicolour, Storm Bay metallic paint, Sport seats, Dakota leather in Oyster with Grey highlight, Fine Oak matt wood interior trim with Pearl Chrome finisher.

"THE BMW X1 IS ONE OF THE BEST FAMILY SUVS AROUND. IT'S VERY POLISHED INSIDE, WITH A CLASSY INTERIOR THAT OFFERS PLENTY OF SPACE, AND IT'S GREAT TO DRIVE, TOO."

What Car? <u>Read the full review</u>