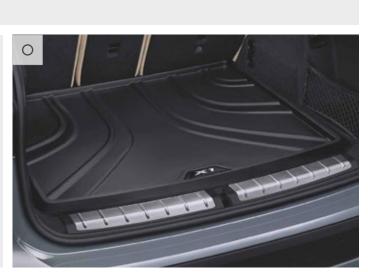

#### LUGGAGE COMPARTMENT MAT.

Anti-slip, water-resistant mat for protecting the luggage compartment from dirt and moisture. In Black with stainless steel inlay matching the interior.