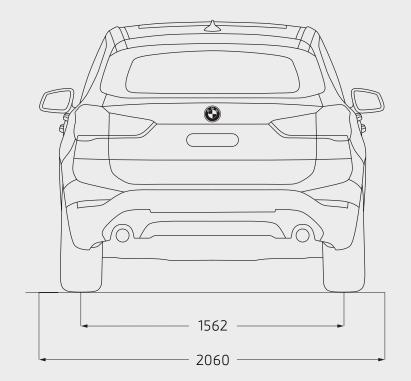

|

+ = Subject to OLEV subsidy and qualification which may be liable to change, for further details please speak to your local BMW Centre. For more information about Plug-In Hybrid Electric Vehicles please visit <u>https://www.bmw.co.uk/en/topics/discover/</u> <u>electric-and-phev/plug-in-hybrids.html</u> <sup>1</sup> = 12 months subscription from production date only, renewable thereafter for E45 per annum via the ConnectedDrive Store. <sup>2</sup> = Includes 3 year warranty. <sup>3</sup> = Available as a stand alone service. Terms and Conditions apply, find out more at <u>www.chargenow.com</u> The design of the charging cable may vary from image shown. Content correct at time of publishing. Prices subject to change.

Price



**GOODS ENTRANCE** 

# DIMENSIONS.

#### THE BMW X1.









| Length (mm) | 4447 | Height (mm)                                          | 1598 <sup>1</sup>     | Number of seats | 5    | Turning circle (m)  |
|-------------|------|------------------------------------------------------|-----------------------|-----------------|------|---------------------|
| Width (mm)  | 1821 | Width including mirrors (mm)<br>(Driver / Passenger) | 2060<br>(1035 / 1025) | Wheelbase (mm)  | 2864 | Luggage capacity (I |

# BMW PAY MONTHLY SERVICING & TRACKSTAR.

#### SERVICING MADE SIMPLE.

Planning for the road ahead has never been easier. With the BMW Pay Monthly Service Plan<sup>1</sup> you can remove the uncertainty often associated with car servicing costs by spreading them monthly, much like you would your household bills. Our Pay Monthly service plan cover