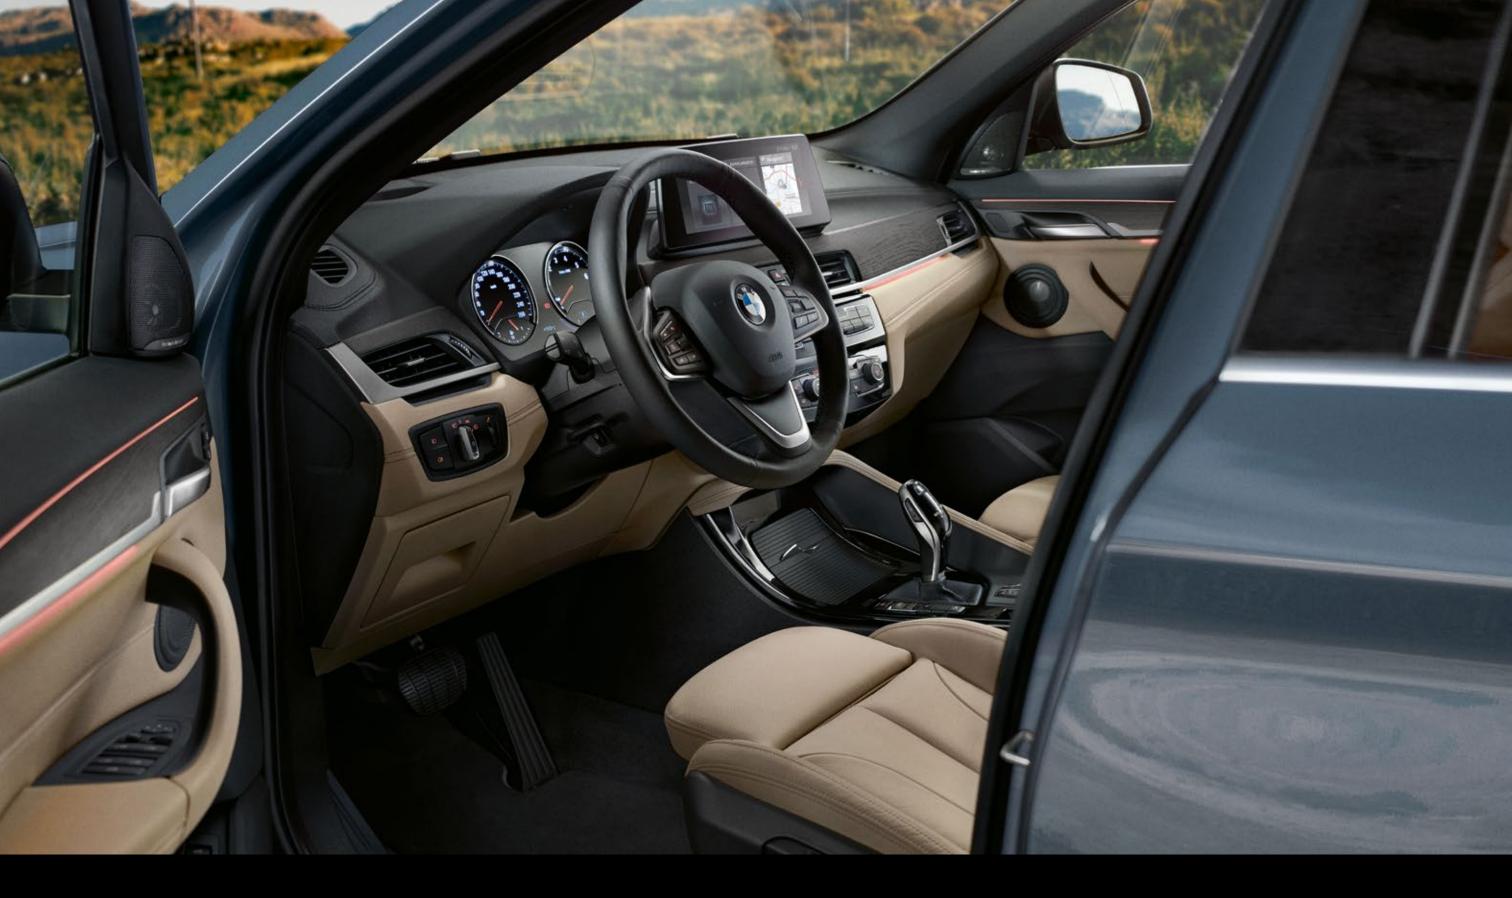

#### INTERIOR

- Seat heating, front
- Sport seats, front
- Dakota leather upholstery
- Extended LED lighting
- Headlining, Anthracite
- Interior trim, Aluminium Hexagon with Estoril Blue finisher
- M Sport leather steering wheel in Nappa leather
- Remote key with M Sport-specific detailing
- Door sill finishers with M designation, front
- Contrast stitching on centre console in Blue, Silver, Grey or Brown to match seat upholstery

#### INTERIOR

- Seat heating, front
- Dakota leather upholstery with perforation and contrast stitching
- Extended lighting
- Interior trim, High-gloss Black with Pearl Chrome finisher
- LED ambient lighting in door trim
- Remote control with integrated key, with Pearl Chrome highlight
- Exclusive door sill finishers with BMW designation, front
- Contrast stitching on instrument panel in Silver, Grey or Brown to match seat upholstery

#### INTERIOR

- Sport seats, front
- Nivala cloth / Sensatec upholstery
- Interior trim, High-gloss Black with Pearl Chrome finisher
- Contrast stitching on instrument panel to match seat upholstery highlight stitching
- Exclusive door sill finishers with BMW designation, front
- LED ambient lighting in door trim
- Remote control with integrated key, with Pearl Chrome highlight

#### INTERIOR

- Air conditioning, automatic with two-zone control
- Grid cloth upholstery
- Interior trim, Oxide Silver
- 40:20:40 manually split-folding rear seat
- Electrically-operated parking brake
- Rear-view mirror automatically dimming
- Automatic tailgate
- Extended storage
- Sport multi-function leather steering wheel, three-spoke
- Start-Stop button with Comfort Go keyless engine start and Auto Start-Stop deactivation button