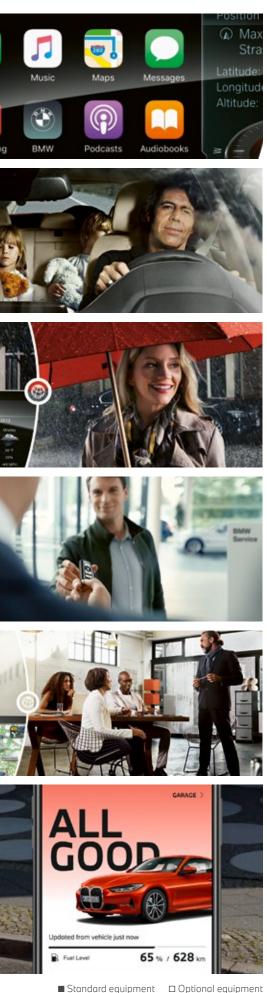

# BMW CONNECTED DRIVE.

The BMW ConnectedDrive Services & Apps are on hand to make sure you have more time for the important things in life. Various innovations by BMW make things more convenient for you every day – whenever you want.

- □ Amazon Echo gives you the ability to communicate with your vehicle using Voice Control and access your schedule from home.
- Door to door guidance provides detailed walking directions from your parking spot to your destination. A map with a location pin also shows where you last parked once you're ready to head back to your car.
- Estimated time of arrival provides you with detailed updates of your regular routes and alternative options so you can manage your journey and avoid delays.
- With Learned destinations BMW Connected learns your most frequently travelled routes and provides them as future suggestions. If destinations are repeatedly visited, they are automatically listed at the usual time.
- **Remote Services** enables you to use a smartphone to locate where your BMW is parked, to lock and unlock the car remotely and much more.
- Time to leave function provides notifications on your Apple iPhone<sup>®</sup>, compatible Android phone, your Apple Watch<sup>®</sup> or Samsung Gear S3<sup>®</sup> watch, and recommends a time to leave to help you arrive on time.

Apple CarPlay<sup>®</sup> preparation enables wireless and comfortable usage of your iPhone<sup>®</sup> in your vehicle via Apple CarPlay<sup>®</sup>. Selected smartphone content can be displayed and operated via the user interface of the vehicle.

**BMW Emergency Call** automatically establishes a voice connection with the local emergency services without the use of a mobile phone. It transmits information about the vehicle's current location and can be triggered manually in case other road users require help.

BMW Online Services forms the basis for using the BMW ConnectedDrive functions. In addition, selected smartphone apps can be used in the vehicle, alongside the BMW ConnectedDrive Store.

BMW TeleServices transmits vehicle service data to BMW and supports the processing of servicing appointments. In the event of a breakdown, help can be requested from a BMW Centre allowing some malfunctions to be resolved remotely.

Real Time Traffic Information (RTTI) collects current traffic information about motorways, main and country roads and urban routes. It relays information about delays and dangers and suggests the best alternative routes.

The My BMW App is the direct connection inside and outside your BMW. Plan your next trip, check the

status of your vehicle or use one of the remote service

functions – all conveniently from your smartphone.

MY BMW APP.