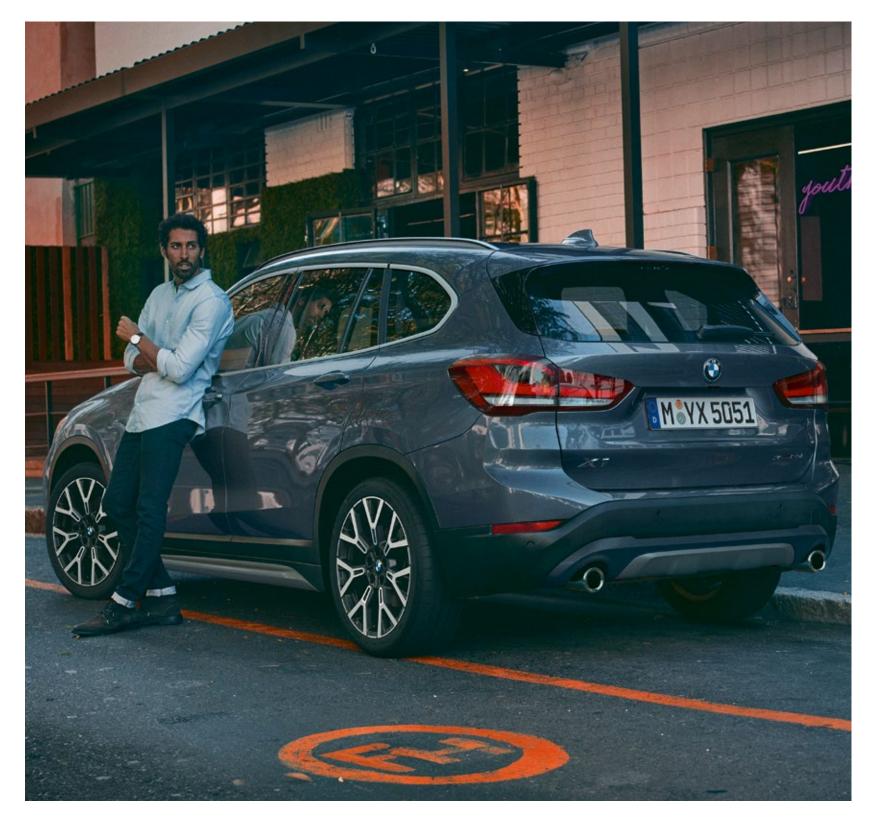

"THE BMW X1 IS ONE OF THE BEST FAMILY SUVS AROUND. IT'S VERY POLISHED INSIDE, WITH A CLASSY INTERIOR THAT OFFERS PLENTY OF SPACE, AND IT'S GREAT TO DRIVE, TOO."

What Car? <u>Read the full review</u>