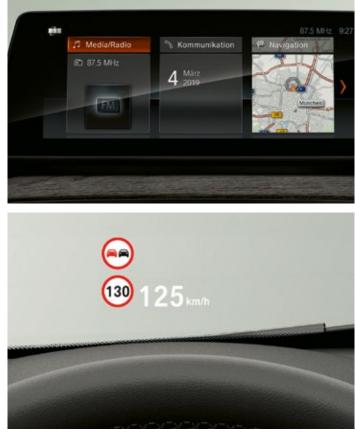

#### EXTERIOR MIRRORS – ELECTICALLY-FOLDING WITH ANTI-DAZZLE.

content is dependent on optional equipment ordered.

Convenience for every journey. The Head-up Display projects information relevant to the journey onto the

The display includes information such as the current

speed, navigation directions, driver assistance and

windscreen directly into the driver's field of vision.

HEAD-UP DISPLAY.

entertainment lists.

The exterior mirrors are electrically folding, with the mirror on the driver's side also featuring an automatic anti-dazzle function. The front passenger's exterior mirror features an automatic dipping parking function when reverse gear is engaged. Mirror heating, mirror memory.

#### BMW NAVIGATION PLUS.

BMW Navigation Plus features a 10.25" Touch Display and instrument cluster with 5.7" TFT display. Operation is via the iDrive Controller, direct selection buttons, six or eight programmable favourites buttons, Voice Control or the Touch function on the Control Display.

#### SAFETY & TECHNOLOGY

- Apple CarPlay<sup>®</sup> preparation
- BMW ConnectedDrive Services, comprising:
  - BMW Emergency Call
- BMW Navigation System with 8.8" touch display
- BMW Online Services
- BMW TeleServices
- Real Time Traffic Information (RTTI)
- Remote Services
- Cruise control with braking function
- LED headlights
- LED foglights, front
- Park Assist
- Park Distance Control (PDC), front and rear
- Rain sensor with automatic headlights
- Drive Performance Control