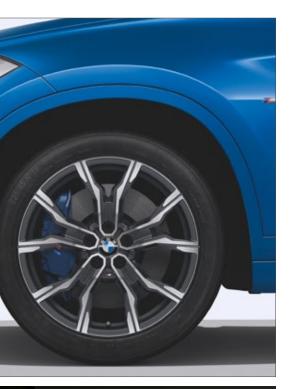

#### 19" LIGHT ALLOY M DOUBLE-SPOKE STYLE 816 M WHEELS, BICOLOUR.

19" light alloy M Double-spoke style 816 M wheels, Bicolour,  $8 J \times 19$  with 225/45 R19 tyres.

Optionally available on M Sport models. Exclusively available with M Sport Pro

#### 20" M LIGHT ALLOY DOUBLE-SPOKE STYLE 717 M WHEELS.

The high-quality 20" M light alloy Double-spoke 717 M wheels are designed in matt Jet Black, weightoptimised with flow forming and with M logo. TPMS summer complete wheel set with run-flat tyres, wheel size 8J x 20 with tyre size 225/40 R20 94Y RSC.