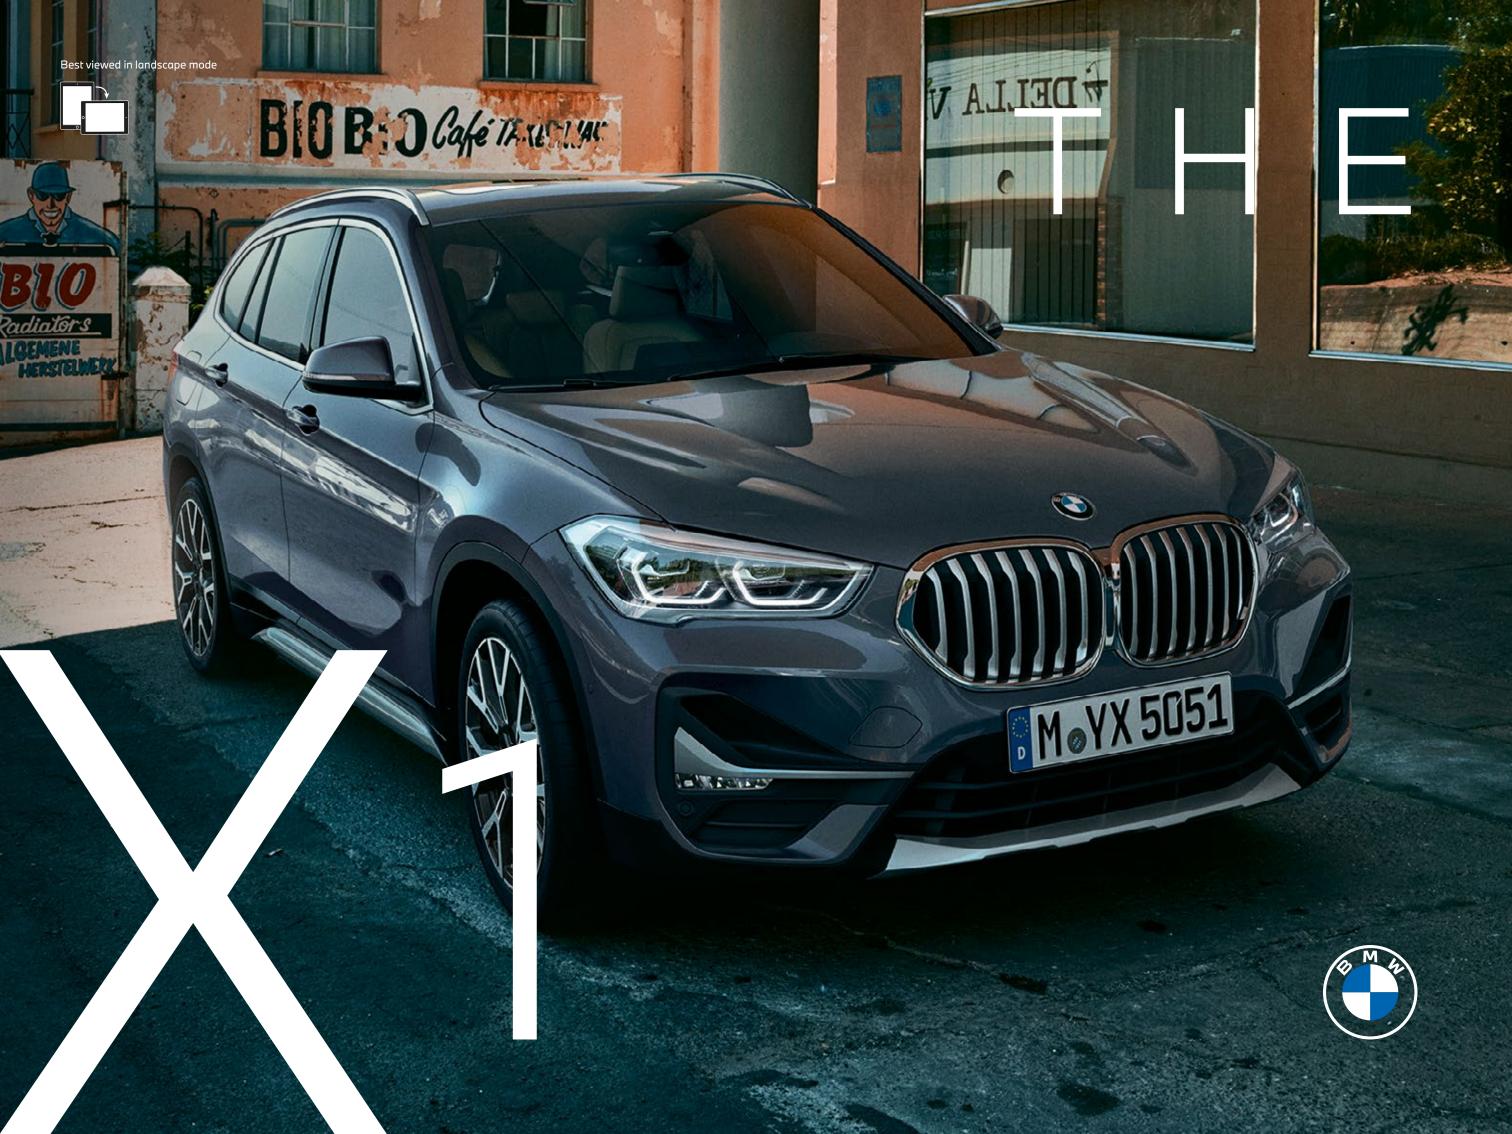

### FEATURED MODEL. BMW X1 xDRIVE20i xLINE:

BMW TwinPower Turbo four-cylinder petrol engine, 178hp (131kW), 19" light alloy Y-spoke style 580 wheels in Bicolour, Storm Bay metallic paint, Sport seats, Dakota leather in Oyster with Grey highlight, Fine Oak matt wood interior trim with Pearl Chrome finisher.

# FOR THE EVERY DAY. FOR EVERY JOURNEY. SPACE TO AMAZE.

0

MoYX 5053

CALL AND