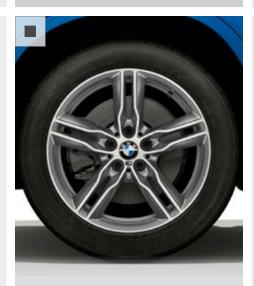

#### 19" LIGHT ALLOY Y-SPOKE STYLE 511 WHEELS.

19" light alloy Y-spoke style 511 wheels, 8 J x 19 with 225/45 R19 tyres.

Standard on Sport models.