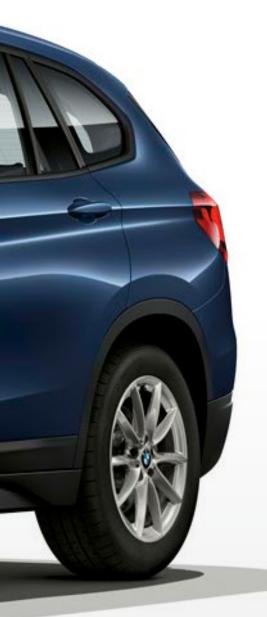

### FEATURED MODEL. BMW X1 xDRIVE20i xLINE:

BMW TwinPower Turbo four-cylinder petrol engine, 178hp (131kW), 19" light alloy Y-spoke style 580 wheels in Bicolour, Storm Bay metallic paint, Sport seats, Dakota leather in Oyster with Grey highlight, Fine Oak matt wood interior trim with Pearl Chrome finisher.

"THE BMW X1 IS ONE OF THE BEST FAMILY SUVS AROUND. IT'S VERY POLISHED INSIDE, WITH A CLASSY INTERIOR THAT OFFERS PLENTY OF SPACE, AND IT'S GREAT TO DRIVE, TOO."

What Car? <u>Read the full review</u>