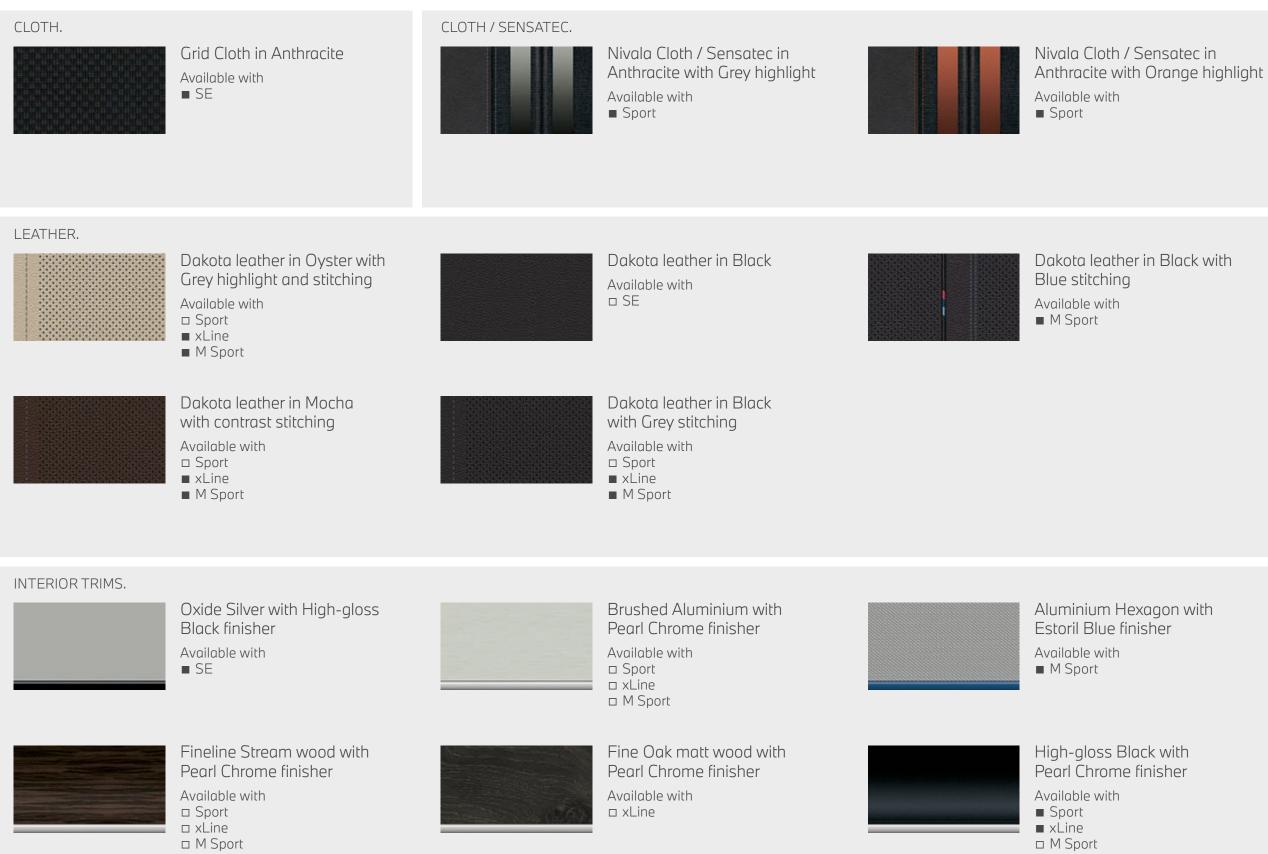

# **UPHOLSTERY & INTERIOR TRIMS.**

#### 

### FEATURED MODEL. BMW X1 xDRIVE20i xLINE:

BMW TwinPower Turbo four-cylinder petrol engine, 178hp (131kW), 19" light alloy Y-spoke style 580 wheels in Bicolour, Storm Bay metallic paint, Sport seats, Dakota leather in Oyster with Grey highlight, Fine Oak matt wood interior trim with Pearl Chrome finisher.

# M SPORT.

In addition / replacement to SE models EXTERIOR

- 18" M light alloy Double-spoke style 570 M wheels
- Exterior mirrors electrically folding with anti-dazzle
- Exterior trim, High-gloss Shadowline
- Roof rails, High-gloss Shadowline
- Kidney grille, Chrome with 14 Black vertical bars
- M aerodynamic bodystyling, comprising:
  - Body colour wheel arch trims and side sills
  - Front bumper with enlarged air intakes

#### INTERIOR

- Seat heating, front
- Sport seats, front
- Dakota leather upholstery
- Extended LED lighting
- Headlining, Anthracite
- Interior trim, Aluminium Hexagon with Estoril Blue finisher
- M Sport leather steering wheel in Nappa leather
- Remote key with M Sport-specific detailing
- Door sill finishers with M designation, front
- Contrast stitching on centre console in Blue, Silver, Grey or Brown to match seat upholstery

# XLINE.

In addition / replacement to SE models EXTERIOR

- 18" light alloy Y-spoke style 579 wheels, Bicolour
- Exterior mirrors electrically folding with anti-dazzle
- Exterior trim, Satin Aluminium
- Roof rails, Satin Aluminium
- Kidney grille with 14 matt Aluminium fronted (with Black matt sides) vertical bars
- Front air inlets in Black matt with Silver matt finisher

#### INTERIOR

- Seat heating, front
- Dakota leather upholstery with perforation and contrast stitching
- Extended lighting
- Interior trim, High-gloss Black with Pearl Chrome finisher
- LED ambient lighting in door trim
- Remote control with integrated key, with Pearl Chrome highlight
- Exclusive door sill finishers with BMW designation, front
- Contrast stitching on instrument panel in Silver, Grey or Brown to match seat upholstery

# SPORT.

In addition / replacement to SE models EXTERIOR

- 18" light alloy Double-spoke style 578 wheels, Jet Black
- Exterior trim, High-gloss Shadowline
- Roof rails, High-gloss Shadowline
- Front air inlets with High-gloss Black finisher
- Front bumper underbody protection
- Kidney grille, Chrome with 14 Black vertical bars
- Rear bumper underbody protection in Body colour with High-gloss Black insert
- Sill cover with Body colour insert

#### INTERIOR

- Sport seats, front
- Nivala cloth / Sensatec upholstery
- Interior trim, High-gloss Black with Pearl Chrome finisher
- Contrast stitching on instrument panel to match seat upholstery highlight stitching
- Exclusive door sill finishers with BMW designation, front
- LED ambient lighting in door trim
- Remote control with integrated key, with Pearl Chrome highlight

#### EXTERIOR

- 17" light alloy V-spoke style 560 wheels
- Roof rails, Black
- Dynamic brake lights
- Exhaust tailpipe Chrome, twin, round, left and right split (sDrive20i / xDrive20i / sDrive18d / xDrive18d / xDrive20d only)
- Exhaust tailpipe Chrome, single, round, left (sDrive18i only)
- Exterior mirrors, electrically-adjustable
- Front and rear underbody protection
- Kidney grille, Chrome with 14 Black vertical bars

#### INTERIOR

- Air conditioning, automatic with two-zone control
- Grid cloth upholstery
- Interior trim, Oxide Silver
- 40:20:40 manually split-folding rear seat
- Electrically-operated parking brake
- Rear-view mirror automatically dimming
- Automatic tailgate
- Extended storage
- Sport multi-function leather steering wheel, three-spoke
- Start-Stop button with Comfort Go keyless engine start and Auto Start-Stop deactivation button