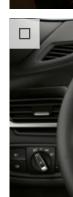

#### TECHNOLOGY PACK I.

□ Adaptive LED headlights □ Enhanced Bluetooth with wireless charging □ Reversing Assist camera

#### TECHNOLOGY PACK II. □ BMW Navigation Plus □ Head-up Display

#### BMW NAVIGATION PLUS.

BMW Navigation Plus features a 10.25" Touch Display and instrument cluster with 5.7" TFT display. Operation is via the iDrive Controller, direct selection buttons, six or eight programmable favourites buttons, Voice Control or the Touch function on the Control Display.