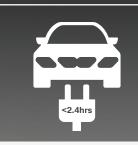

The BMW X1 xDrive25e – plug into the future today.

Pure electric range of 30.4-32.3 miles (49-52km)\*

TENTS TIM

Charging time 0-80% in <2.4 hours (based on a current of 16A)^

The BMW X1 xDrive25e M Sport is shown above in Mineral White metallic paint. ^ = Dependent on the local electricity infrastructure. Charging time corresponds to a charge of 80% of maximum capacity and based on a single-phase supply current of max 32A. \* = These figures were obtained using a combination of battery power and fuel. The BMW X1 xDrive25e is a Plug-in Hybrid Electric Vehicle requiring mains electricity for charging. Figures shown are for comparability purposes. Only compare fuel consumption, CO<sub>2</sub> and electric range figures with other cars tested to the same technical procedures. These figures may not reflect real life driving results, which will depend upon a number of factors including, accessories fitted (post-registration), variations in weather, driving styles and vehicle load. The CO<sub>2</sub> figures have been determined according to the WLTP test. WLTP has been used as the applicable CO<sub>2</sub> figure from 1 April 2020 for first year vehicle tax (VED) and from 6 April 2020 for company car tax (BIK). The CO<sub>2</sub> figures were previously based on the NEDC equivalent.

The BMW X1 xDrive25e – plug into the future today.

Pure electric range of 30.4-32.3 miles (49-52km)\*

TE STE STE

Charging time 0-80% in <2.4 hours (based on a current of 16A)^