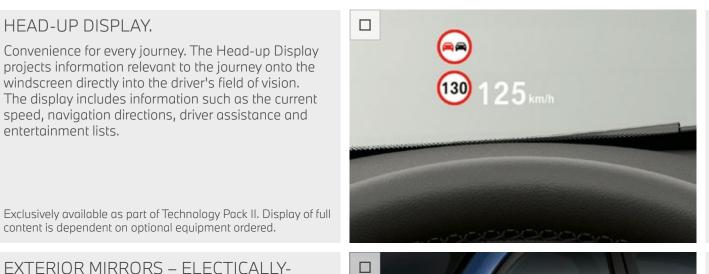

#### EXTERIOR MIRRORS – ELECTICALLY-FOLDING WITH ANTI-DAZZLE.

content is dependent on optional equipment ordered.

Convenience for every journey. The Head-up Display projects information relevant to the journey onto the

The display includes information such as the current

speed, navigation directions, driver assistance and

windscreen directly into the driver's field of vision.

HEAD-UP DISPLAY.

entertainment lists.

The exterior mirrors are electrically folding, with the mirror on the driver's side also featuring an automatic anti-dazzle function. The front passenger's exterior mirror features an automatic dipping parking function when reverse gear is engaged. Mirror heating, mirror memory.