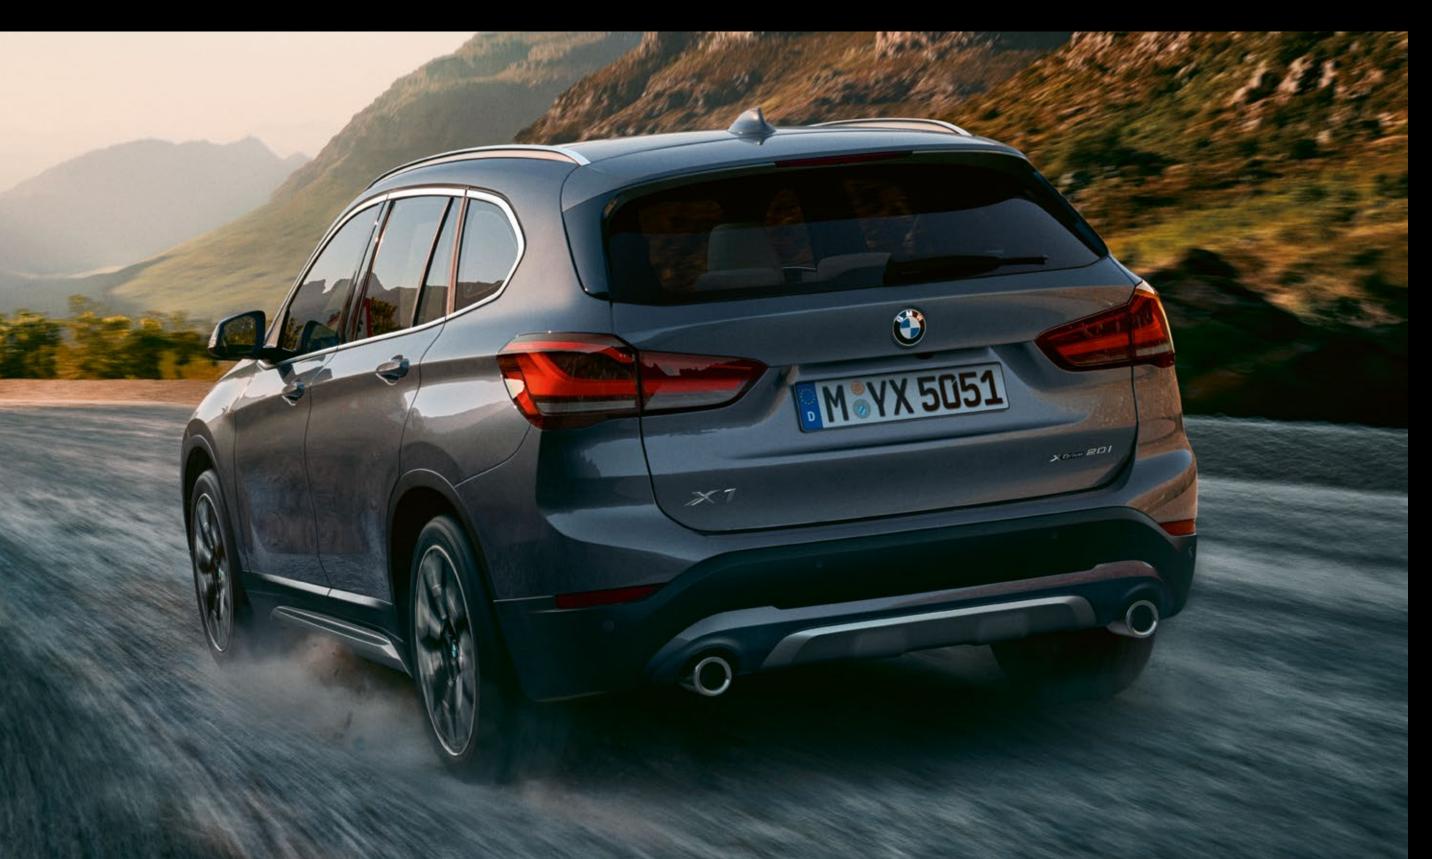

#### EXTERIOR

- 17" light alloy V-spoke style 560 wheels
- Roof rails, Black
- Dynamic brake lights
- Exhaust tailpipe Chrome, twin, round, left and right split (sDrive20i / xDrive20i / sDrive18d / xDrive18d / xDrive20d only)
- Exhaust tailpipe Chrome, single, round, left (sDrive18i only)
- Exterior mirrors, electrically-adjustable
- Front and rear underbody protection
- Kidney grille, Chrome with 14 Black vertical bars