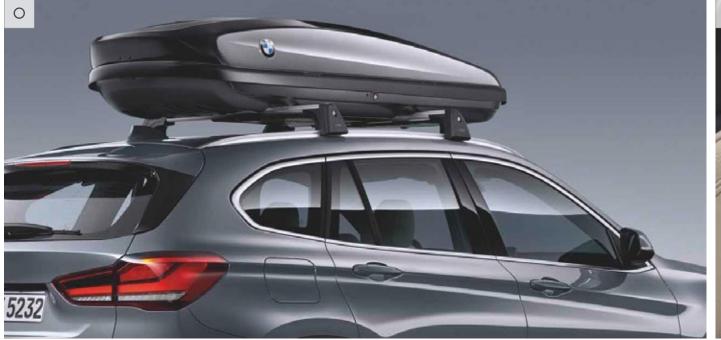

#### ROOF BOX.

This contemporary roof box in Black with titanium silver side trims has a 520-litre capacity and fits all BMW roof rack systems. It can be opened from both sides and features triple central locking on each side which makes it easy to load and provides anti-theft locking. Roof boxes in other sizes are also available. Roof rails required for use.