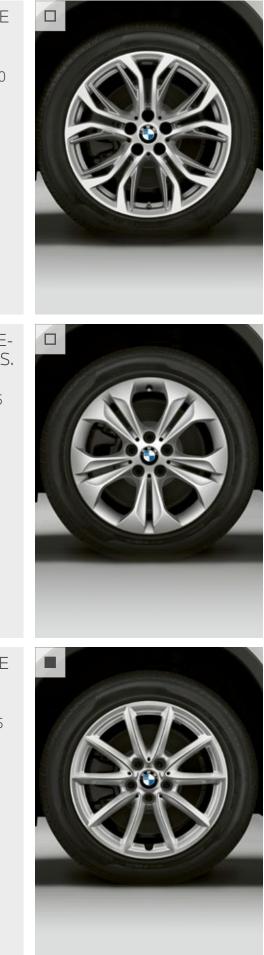

18" light alloy Y-spoke style 579 wheels, Bicolour, 7.5 J x 18 with 225/50 R18 tyres.

Standard for xLine models.

#### 18" LIGHT ALLOY DOUBLE-SPOKE STYLE 578 WHEELS, JET BLACK.

18" light alloy Double-spoke style 578 wheels, Jet Black, 7.5 J x 18 with 225/50 R18 tyres.

#### 18" LIGHT ALLOY Y-SPOKE STYLE 566 WHEELS.

18" light alloy Y-spoke style 566 wheels, 7.5 J x 18 with 225/50 R18 tyres.

Optionally available on xLine models.

#### 17" LIGHT ALLOY DOUBLE-SPOKE STYLE 564 WHEELS.

17" light alloy Double-spoke style 564 wheels, 7.5 J x 17 with 225/55 R17 tyres.

Optionally available on xLine models.