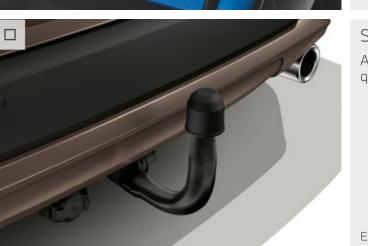

TOWBAR, DETACHABLE.

The detachable towbar can also be concealed. It has a 13-pin European-style trailer socket and convertor/ adapter to 7-pin. Includes Trailer Stability Control.

Included as part of Comfort Pack I for SE and Sport models. Standard for xLine and M Sport models.