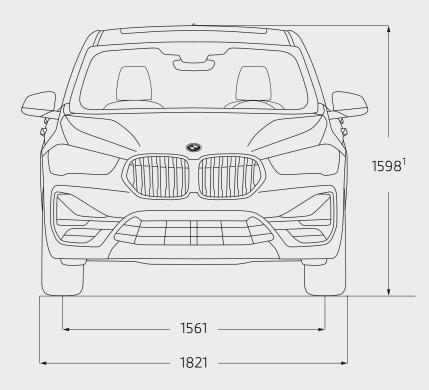

|

+ = Subject to OLEV subsidy and qualification which may be liable to change, for further details please speak to your local BMW Centre. For more information about Plug-In Hybrid Electric Vehicles please visit <u>https://www.bmw.co.uk/en/topics/discover/</u> <u>electric-and-phev/plug-in-hybrids.html</u> <sup>1</sup> = 12 months subscription from production date only, renewable thereafter for E45 per annum via the ConnectedDrive Store. <sup>2</sup> = Includes 3 year warranty. <sup>3</sup> = Available as a stand alone service. Terms and Conditions apply, find out more at <u>www.chargenow.com</u> The design of the charging cable may vary from image shown. Content correct at time of publishing. Prices subject to change.

Price



**GOODS ENTRANCE** 

# DIMENSIONS.

#### THE BMW X1.









| Length (mm) | 4447 | Height (mm)                                          | 1598 <sup>1</sup>     | Number of seats | 5    | Turning circle (m)  |
|-------------|------|------------------------------------------------------|-----------------------|-----------------|------|---------------------|
| Width (mm)  | 1821 | Width including mirrors (mm)<br>(Driver / Passenger) | 2060<br>(1035 / 1025) | Wheelbase (mm)  | 2864 | Luggage capacity (I |

# BMW PAY MONTHLY SERVICING & TRACKSTAR.

#### SERVICING MADE SIMPLE.

Planning for the road ahead has never been easier. With the BMW Pay Monthly Service Plan<sup>1</sup> you can remove the uncertainty often associated with car servicing costs by spreading them monthly, much like you would your household bills. Our Pay Monthly service plan c