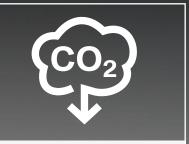

Low CO<sub>2</sub> emissions from 44-40g/km\*

Low CO<sub>2</sub> emissions from 44-40g/km\*

Standard equipment Optional equipment