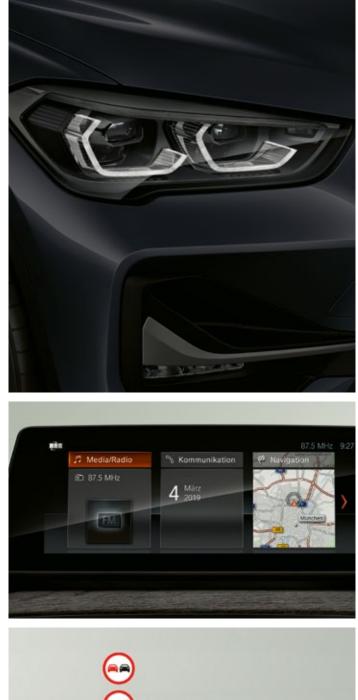

#### EXTERIOR MIRRORS – ELECTICALLY-FOLDING WITH ANTI-DAZZLE.

content is dependent on optional equipment ordered.

Convenience for every journey. The Head-up Display projects information relevant to the journey onto the

The display includes information such as the current

speed, navigation directions, driver assistance and

windscreen directly into the driver's field of vision.

HEAD-UP DISPLAY.

entertainment lists.

The exterior mirrors are electrically folding, with the mirror on the driver's side also featuring an automatic anti-dazzle function. The front passenger's exterior mirror features an automatic dipping parking function when reverse gear is engaged. Mirror heating, mirror memory.

#### BMW NAVIGATION PLUS.

BMW Navigation Plus features a 10.25" Touch Display and instrument cluster with 5.7" TFT display. Operation is via the iDrive Controller, direct selection buttons, six or eight programmable favourites buttons, Voice Control or the Touch function on the Control Display.

#### SAFETY & TECHNOLOGY

- Apple CarPlay<sup>®</sup> preparation
- BMW ConnectedDrive Services, comprising:
  - BMW Emergency Call
- BMW Navigation System with 8.8" touch display
- BMW Online Services
- BMW TeleServices
- Real Time Traffic Information (RTTI)
- Remote Services
- Cruise control with braking function
- LED headlights
- LED foglights, front
- Park Assist
- Park Distance Control (PDC), front and rear
- Rain sensor with automatic headlights
- Drive Performance Control