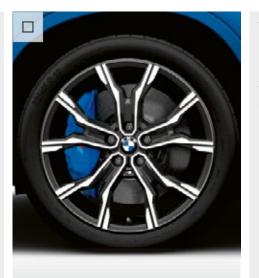

#### 19" LIGHT ALLOY M DOUBLE-SPOKE STYLE 816 M WHEELS, BICOLOUR.

19" light alloy M Double-spoke style 816 M wheels, Bicolour,  $8 J \times 19$  with 225/45 R19 tyres.

Optionally available on M Sport models. Exclusively available with M Sport Pro

19" LIGHT ALLOY Y-SPOKE

19" light alloy Y-spoke style 580

wheels, Bicolour, 8 J x 19 with

Pack, excluding xDrive25e.

STYLE 580 WHEELS,

BICOLOUR.

225/45 R19 tyres.

18" LIGHT ALLOY Y-SPOKE STYLE 579 WHEELS, BICOLOUR.