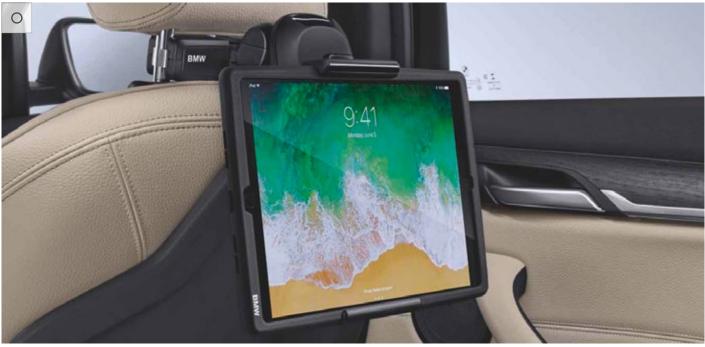

#### UNIVERSAL HOLDER FOR TABLETS.

The universal holder is adjustable in terms of size and it is snapped into position into the basic carrier of the Travel & Comfort System that is available separately. It provides a secure hold for a wide range of Apple and Samsung tablets from 7" to 11" with Travel & Comfort tablet safety case. It can be rotated through 360°, tilted and fixed in the desired position.