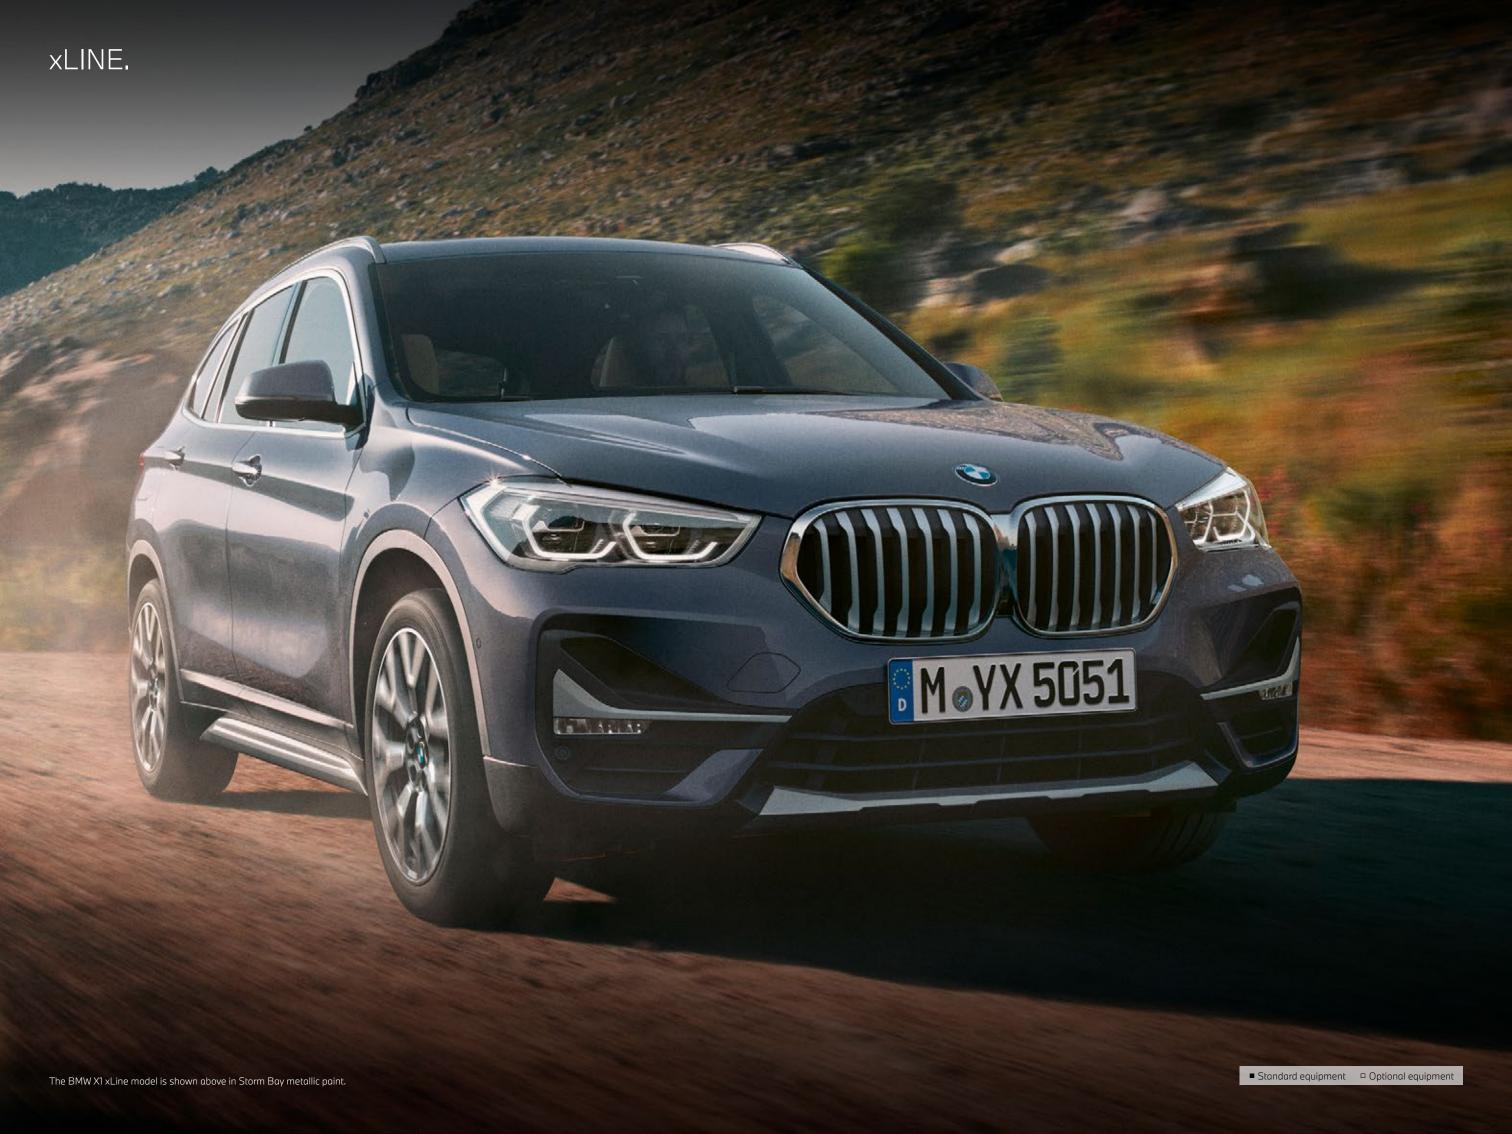

# XLINE.

In addition / replacement to SE models EXTERIOR

- 18" light alloy Y-spoke style 579 wheels, Bicolour
- Exterior mirrors electrically folding with anti-dazzle
- Exterior trim, Satin Aluminium
- Roof rails, Satin Aluminium
- Kidney grille with 14 matt Aluminium fronted (with Black matt sides) vertical bars
- Front air inlets in Black matt with Silver matt finisher

#### INTERIOR

- Seat heating, front
- Dakota leather upholstery with perforation and contrast stitching
- Extended lighting
- Interior trim, High-gloss Black with Pearl Chrome finisher
- LED ambient lighting in door trim
- Remote control with integrated key, with Pearl Chrome highlight
- Exclusive door sill finishers with BMW designation, front
- Contrast stitching on instrument panel in Silver, Grey or Brown to match seat upholstery

#### SAFETY & TECHNOLOGY

LED headlights