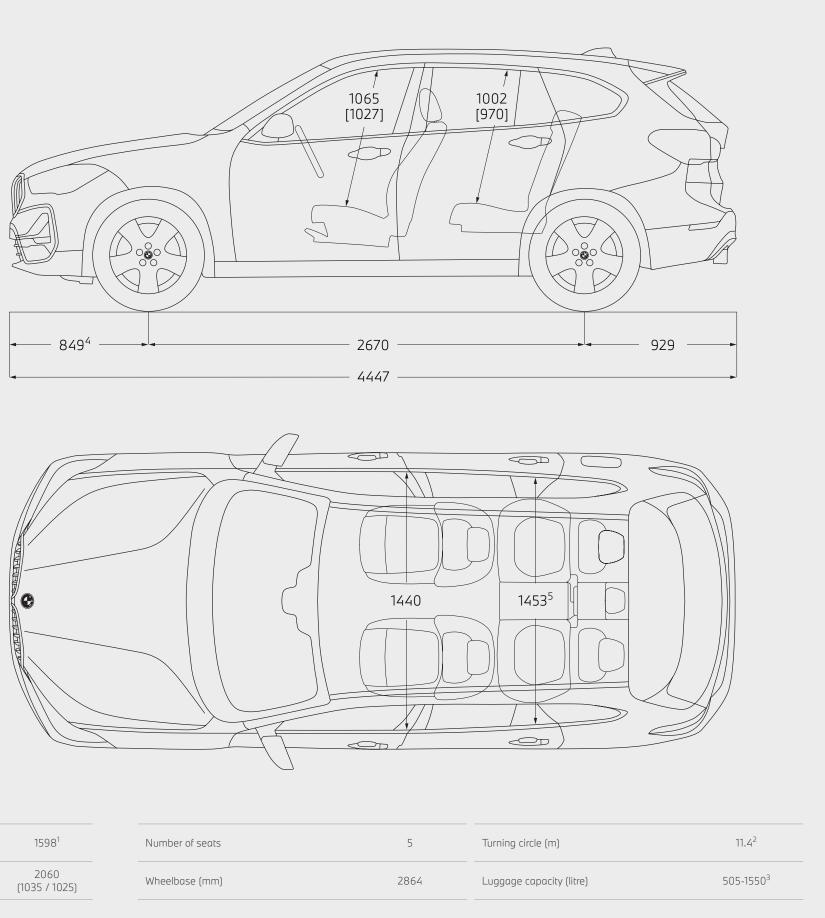

|

+ = Subject to OLEV subsidy and qualification which may be liable to change, for further details please speak to your local BMW Centre. For more information about Plug-In Hybrid Electric Vehicles please visit <u>https://www.bmw.co.uk/en/topics/discover/</u> <u>electric-and-phev/plug-in-hybrids.html</u> <sup>1</sup> = 12 months subscription from production date only, renewable thereafter for E45 per annum via the ConnectedDrive Store. <sup>2</sup> = Includes 3 year warranty. <sup>3</sup> = Available as a stand alone service. Terms and Conditions apply, find out more at <u>www.chargenow.com</u> The design of the charging cable may vary from image shown. Content correct at time of publishing. Prices subject to change.

Price



**GOODS ENTRANCE** 

# DIMENSIONS.

#### THE BMW X1.









| Length (mm) | 4447 | Height (mm)                                          | 1598 <sup>1</sup>     | Number of seats | 5    | Turning circle (m)  |
|-------------|------|------------------------------------------------------|-----------------------|-----------------|------|---------------------|
| Width (mm)  | 1821 | Width including mirrors (mm)<br>(Driver / Passenger) | 2060<br>(1035 / 1025) | Wheelbase (mm)  | 2864 | Luggage capacity (I |

# BMW PAY MONTHLY SERVICING & TRACKSTAR.

#### SERVICING MADE SIMPLE.

Planning for the road ahead has never been easier. With the BMW Pay Monthly Service Plan<sup>1</sup> you can remove the uncertainty often associated with car servicing costs by spreading them monthly, much like you would your household bills. Our Pay Monthly service plan covers