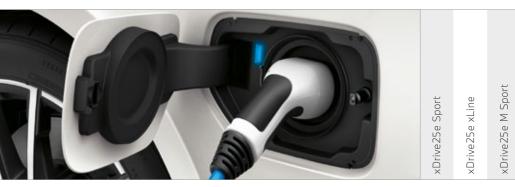

# THE BMW X1 xDRIVE25e.

Featuring innovative BMW eDrive and EfficientDynamics technologies, the BMW X1 xDrive25e provides impressive levels of performance and efficiency. Offering the best of both worlds, this Plug-in Hybrid Electric Vehicle (PHEV) combines a powerful petrol engine with an electric motor that is powered by a lithium-ion battery, overall providing an exceptional pure electric driving range with the flexibility of a combustion engine. The BMW X1 xDrive25e is everything you would expect from a BMW and more, with electrifying driving pleasure, this represents the future of the Ultimate Driving Machine.

The BMW X1 xDrive25e – plug into the future today.

Pure electric range of 30.4-32.3 miles (49-52km)\*

TENTS TIM

Charging time 0-80% in <2.4 hours (based on a current of 16A)^

The BMW X1 xDrive25e M Sport is shown above in Mineral White metallic paint. ^ = Dependent on the local electricity infrastructure. Charging time corresponds to a charge of 80% of maximum capacity and based on a single-phase supply current of max 32A. \* = These figures were obtained using a combination of battery power and fuel. The BMW X1 xDrive25e is a Plug-in Hybrid Electric Vehicle requiring mains electricity for charging. Figures shown are for comparability purposes. Only compare fuel consumption, CO<sub>2</sub> and electric range figures with other cars tested to the same technical procedures. These figures may not reflect real life driving results, which will depend upon a number of factors including, accessories fitted (post-registration), variations in weather, driving styles and vehicle load. The CO<sub>2</sub> figures have been determined according to the WLTP test. WLTP has been used as the applicable CO<sub>2</sub> figure from 1 April 2020 for first year vehicle tax (VED) and from 6 April 2020 for company car tax (BIK). The CO<sub>2</sub> figures were previously based on the NEDC equivalent.

The BMW X1 xDrive25e – plug into the future today.

Pure electric range of 30.4-32.3 miles (49-52km)\*

TE STE STE

Charging time 0-80% in <2.4 hours (based on a current of 16A)^