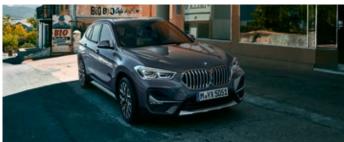

### FEATURED MODEL. BMW X1 xDRIVE20i xLINE:

BMW TwinPower Turbo four-cylinder petrol engine, 178hp (131kW), 19" light alloy Y-spoke style 580 wheels in Bicolour, Storm Bay metallic paint, Sport seats, Dakota leather in Oyster with Grey highlight, Fine Oak matt wood interior trim with Pearl Chrome finisher.

"THE BMW X1 IS ONE OF THE BEST FAMILY SUVS AROUND. IT'S VERY POLISHED INSIDE, WITH A CLASSY INTERIOR THAT OFFERS PLENTY OF SPACE, AND IT'S GREAT TO DRIVE, TOO."

What Car? <u>Read the full review</u>

# FOR THE EVERY DAY. FOR EVERY JOURNEY. SPACE TO AMAZE.

0

MoYX 5053

CALL AND